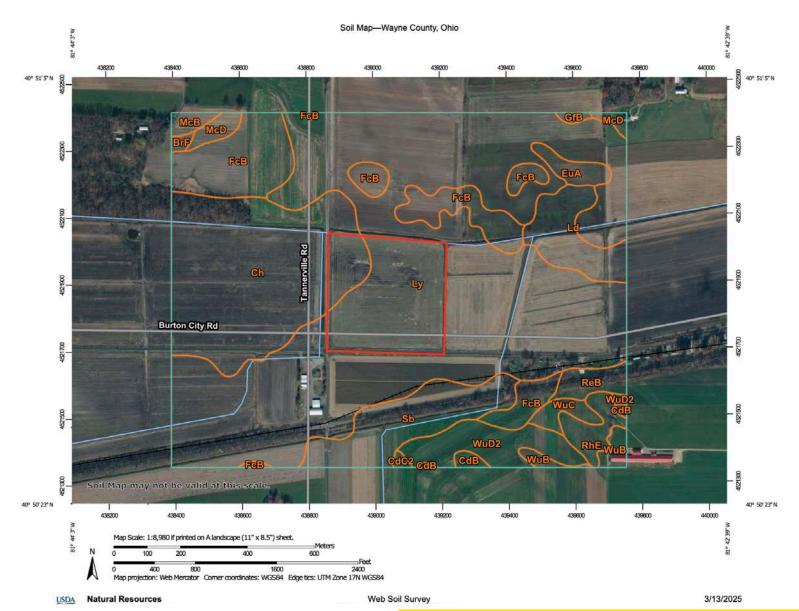

Real Estate: 30 acres tillable cropland, corner parcel with over 2,300 ft. frontage on Burton City and Tannerville Rd. Land features a level topography with easy access and soils consisting of Luray silty clay loam and Carlisle muck. Property is in 100-year flood plain. All located near Orrville, OH. Don't miss out, call auctioneer to learn how to use your property to buy this one! Half year taxes are \$554. Wayne Co. parcel #04-00232.00 All mineral rights owned by seller to transfer.