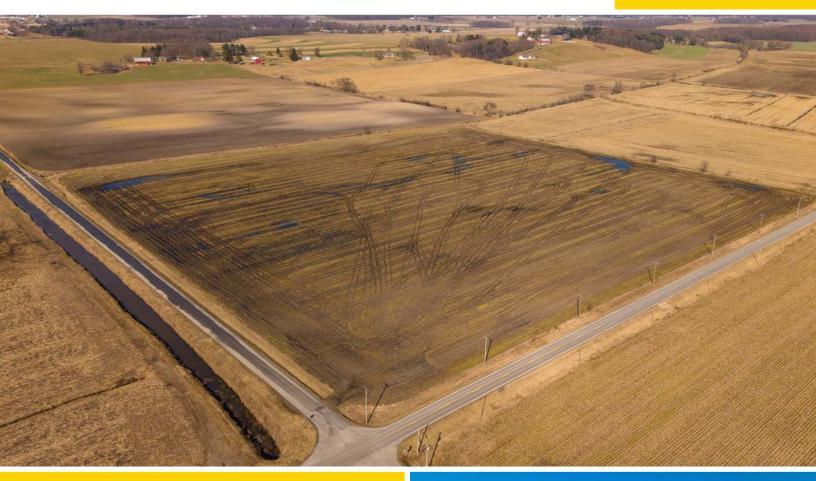

## 30 ACRES PRODUCTIVE FARMLAND

Baughman Twp., Wayne Co., Orrville SD

TANNERVILLE RD., ORRVILLE, OH 44667

www.kikoauctions.com | 800.533.5456

Scan for auction details, including directions.

Absolute Auction. All sells to the highest bidders on location.

Real Estate: 30 acres tillable cropland, corner parcel with over 2,300 ft. frontage on Burton City and Tannerville Rd. Land features a level topography with easy access and soils consisting of Luray silty clay loam and Carlisle muck. Property is in 100-year flood plain. All located near Orrville, OH. Don't miss out, call auctioneer to learn how to use your property to buy this one! Half year taxes are \$554. Wayne Co. parcel #04-00232.00 All mineral rights owned by seller to transfer.